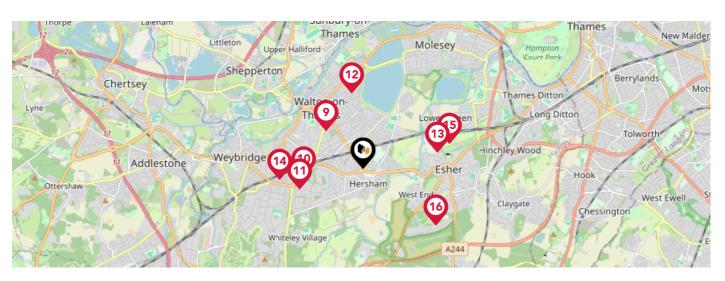

### **Schools**

|     |                                                                                                           | Nursery | Primary      | Secondary               | College | Private |
|-----|-----------------------------------------------------------------------------------------------------------|---------|--------------|-------------------------|---------|---------|
| 9   | Ashley Church of England Primary School Ofsted Rating: Requires Improvement   Pupils: 567   Distance:0.97 |         | $\checkmark$ |                         |         |         |
| 10  | Cleves School Ofsted Rating: Outstanding   Pupils: 720   Distance:1.1                                     |         |              |                         |         |         |
| 11) | Walton Leigh School Ofsted Rating: Outstanding   Pupils: 79   Distance:1.22                               |         |              | $\overline{\mathbf{v}}$ |         |         |
| 12  | Grovelands Primary School Ofsted Rating: Good   Pupils: 513   Distance:1.4                                |         | $\checkmark$ |                         |         |         |
| 13  | Esher Church of England High School Ofsted Rating: Good   Pupils: 1154   Distance:1.41                    |         |              | $\checkmark$            |         |         |
| 14  | Oatlands School Ofsted Rating: Outstanding   Pupils: 268   Distance:1.54                                  |         | $\checkmark$ |                         |         |         |
| 15) | Cranmere Primary School Ofsted Rating: Good   Pupils: 473   Distance:1.67                                 |         | $\checkmark$ |                         |         |         |
| 16  | Claremont Fan Court School Ofsted Rating: Not Rated   Pupils: 890   Distance:1.72                         |         | ✓            | $\checkmark$            |         |         |