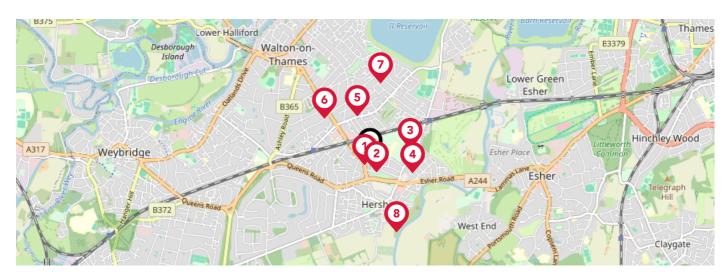

## **Schools**

|   |                                                                                                 | Nursery | Primary      | Secondary                                                                                                                                                                                                                                                                                                                                                                                                                                                                                                                                                                                                                                                                                                                                                                                                                                                                                                                                                                                                                                                                                                                                                                                                                                                                                                                                                                                                                                                                                                                                                                                                                                                                                                                                                                                                                                                                               | College | Private |
|---|-------------------------------------------------------------------------------------------------|---------|--------------|-----------------------------------------------------------------------------------------------------------------------------------------------------------------------------------------------------------------------------------------------------------------------------------------------------------------------------------------------------------------------------------------------------------------------------------------------------------------------------------------------------------------------------------------------------------------------------------------------------------------------------------------------------------------------------------------------------------------------------------------------------------------------------------------------------------------------------------------------------------------------------------------------------------------------------------------------------------------------------------------------------------------------------------------------------------------------------------------------------------------------------------------------------------------------------------------------------------------------------------------------------------------------------------------------------------------------------------------------------------------------------------------------------------------------------------------------------------------------------------------------------------------------------------------------------------------------------------------------------------------------------------------------------------------------------------------------------------------------------------------------------------------------------------------------------------------------------------------------------------------------------------------|---------|---------|
| 1 | Three Rivers Academy Ofsted Rating: Good   Pupils: 1039   Distance:0.07                         |         |              | igstyle igytyle igstyle igytyle igytyle igytyle igytyle igstyle igytyle igytyle igytyle igytyle igytyle igytyle igstyle igytyle |         |         |
| 2 | Bell Farm Primary School Ofsted Rating: Good   Pupils: 660   Distance:0.13                      |         | <b>▽</b>     |                                                                                                                                                                                                                                                                                                                                                                                                                                                                                                                                                                                                                                                                                                                                                                                                                                                                                                                                                                                                                                                                                                                                                                                                                                                                                                                                                                                                                                                                                                                                                                                                                                                                                                                                                                                                                                                                                         |         |         |
| 3 | Cardinal Newman Catholic Primary School Ofsted Rating: Good   Pupils: 405   Distance:0.38       |         | <b>▽</b>     |                                                                                                                                                                                                                                                                                                                                                                                                                                                                                                                                                                                                                                                                                                                                                                                                                                                                                                                                                                                                                                                                                                                                                                                                                                                                                                                                                                                                                                                                                                                                                                                                                                                                                                                                                                                                                                                                                         |         |         |
| 4 | North East Surrey Secondary Short Stay School Ofsted Rating: Good   Pupils: 31   Distance: 0.41 |         |              | $\overline{\mathbf{v}}$                                                                                                                                                                                                                                                                                                                                                                                                                                                                                                                                                                                                                                                                                                                                                                                                                                                                                                                                                                                                                                                                                                                                                                                                                                                                                                                                                                                                                                                                                                                                                                                                                                                                                                                                                                                                                                                                 |         |         |
| 5 | The Danesfield Manor School Ofsted Rating: Not Rated   Pupils: 129   Distance:0.42              |         | <b>✓</b>     |                                                                                                                                                                                                                                                                                                                                                                                                                                                                                                                                                                                                                                                                                                                                                                                                                                                                                                                                                                                                                                                                                                                                                                                                                                                                                                                                                                                                                                                                                                                                                                                                                                                                                                                                                                                                                                                                                         |         |         |
| 6 | Westward School Ofsted Rating: Not Rated   Pupils: 125   Distance:0.56                          |         | <b>V</b>     |                                                                                                                                                                                                                                                                                                                                                                                                                                                                                                                                                                                                                                                                                                                                                                                                                                                                                                                                                                                                                                                                                                                                                                                                                                                                                                                                                                                                                                                                                                                                                                                                                                                                                                                                                                                                                                                                                         |         |         |
| 7 | Walton Oak Primary School Ofsted Rating: Good   Pupils: 473   Distance:0.71                     |         | <b>✓</b>     |                                                                                                                                                                                                                                                                                                                                                                                                                                                                                                                                                                                                                                                                                                                                                                                                                                                                                                                                                                                                                                                                                                                                                                                                                                                                                                                                                                                                                                                                                                                                                                                                                                                                                                                                                                                                                                                                                         |         |         |
| 8 | Burhill Primary School Ofsted Rating: Good   Pupils: 634   Distance:0.72                        |         | $\checkmark$ |                                                                                                                                                                                                                                                                                                                                                                                                                                                                                                                                                                                                                                                                                                                                                                                                                                                                                                                                                                                                                                                                                                                                                                                                                                                                                                                                                                                                                                                                                                                                                                                                                                                                                                                                                                                                                                                                                         |         |         |