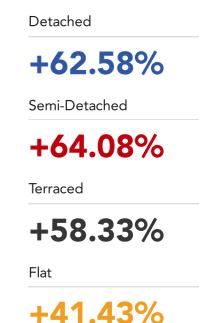

iles |



## **Transport (Local)**





#### Bus Stops/Stations

| Pin | Name         | Distance   |
|-----|--------------|------------|
| 1   | Robinsway    | 0.18 miles |
| 2   | Beech Close  | 0.16 miles |
| 3   | Beech Close  | 0.17 miles |
| 4   | Felcott Road | 0.19 miles |
| 5   | Felcott Road | 0.19 miles |



#### **Local Connections**

| Pin | Name                                       | Distance   |
|-----|--------------------------------------------|------------|
| 1   | Heathrow Terminal 4<br>Underground Station | 6.16 miles |
| 2   | Hatton Cross Underground<br>Station        | 6.5 miles  |
| 3   | Hounslow Central<br>Underground Station    | 6.92 miles |



### Market

### **House Price Statistics**



#### 10 Year History of Average House Prices by Property Type in KT12







# James Neave About Us





#### **James Neave**

James Neave the Estate Agents are independently-owned property specialists based on Walton on Thames High Street. We don't believe that all Estate Agents are the same. We firmly believe that the decision of which Estate Agent you instruct to sell or let your home will have an impact on the outcome. We focus on doing all we can to bring our customers complete satisfaction. Our desire to bend over backwards when necessary has won us many friends, and we are proud to say a significant proportion of our work is repeat business and referral. Establishing long-lasting relationships is key to our ongoing success.



### James Neave

### **Testimonials**



#### **Testimonial 1**



"James Neave was the answer to our long, two year search for a