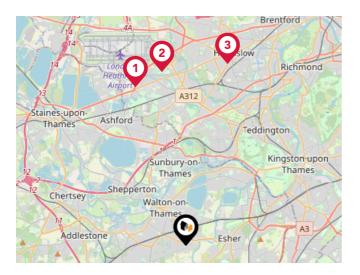

#### Airports/Helipads

| Pin | Name                    | Distance    |
|-----|-------------------------|-------------|
| 1   | London Heathrow Airport | 7.3 miles   |
| 2   | London Gatwick Airport  | 18.24 miles |
| 3   | Biggin Hill Airport     | 19.03 miles |
| 4   | London City Airport     | 21.46 miles |