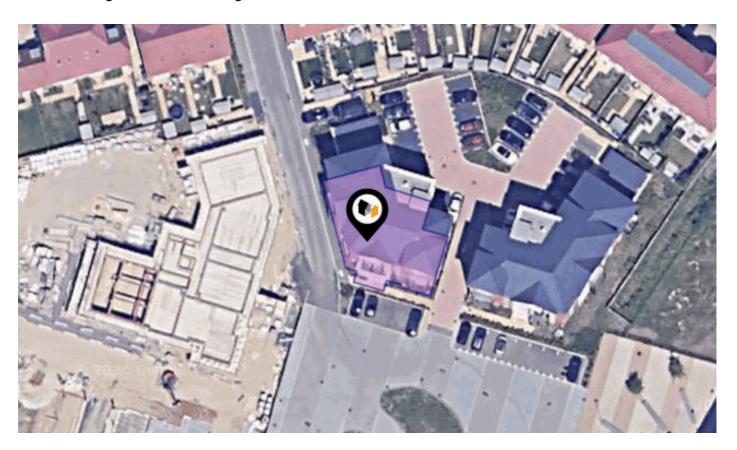

# 69, BELL FARM WAY, HERSHAM, WALTON-ON-THAMES, KT12

#### **Property**

Type: Flat / Maisonette

**Bedrooms:** 

Floor Area:  $764 \text{ ft}^2 / 71 \text{ m}^2$ 0.07 acres Plot Area:

Year Built: 2019 **Council Tax:** Band D £2,159 **Annual Estimate:** 

**Title Number:** SY866345 10033331762