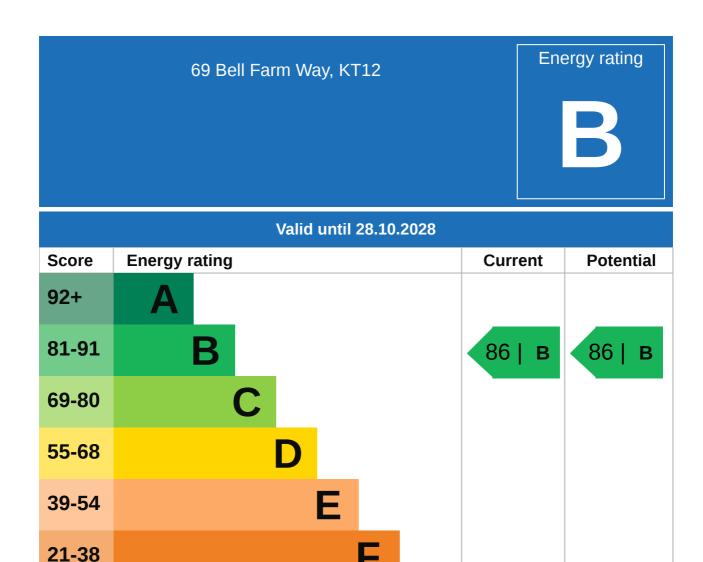

### **EPC - Additional Data**

#### **Additional EPC Data**

Property Type: Flat

Build Form: Detached

**Transaction Type:** New dwelling

**Energy Tariff:** Standard tariff

Main Fuel: Mains gas - this is for backwards compatibility only and should not be used